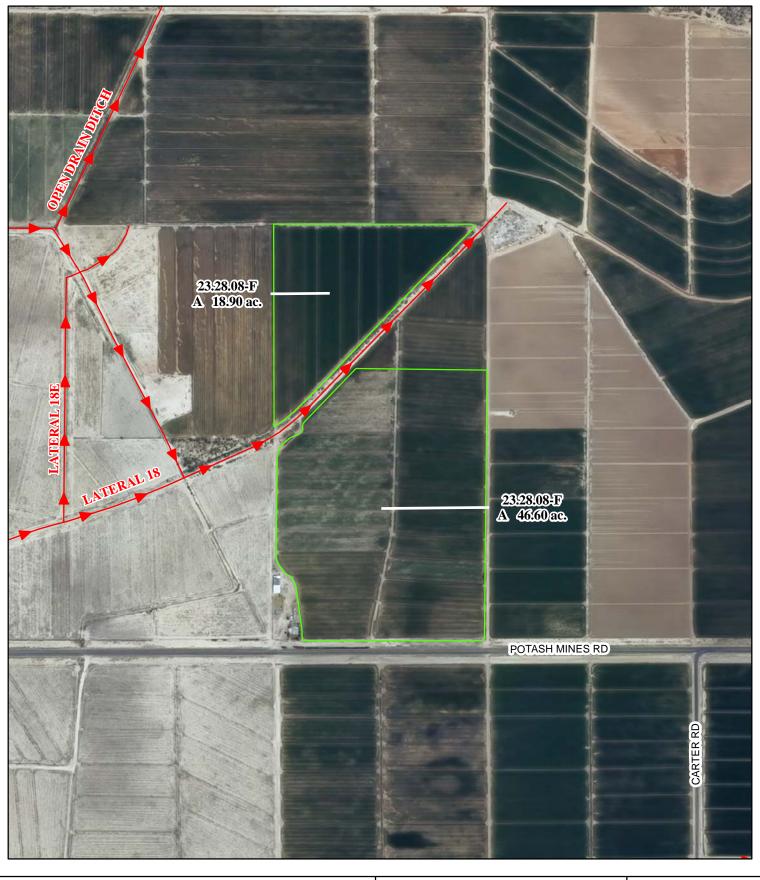

## f. Location and Amount of Irrigated Acreage:

Section 08, Township 23S, Range 28E, N.M.P.M.

Pt. SE<sup>1</sup>/4

65.50 acres

Total: 65.50 acres

As shown on the attached revised Hydrographic Survey Map for Subfile No. 23.28.08-F, and the CID Section Hydrographic Survey Map Sheet No. 14 (1999-2011), included in Part F of this Appendix, representing the Court record as of the date of the filing of this Decree.